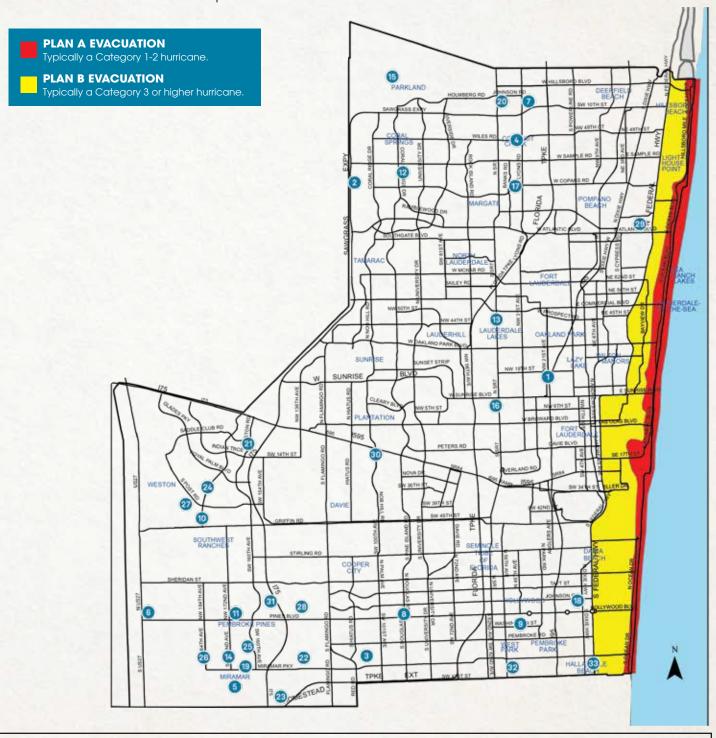

## **EMERGENCY SHELTER MAP**

The following shelters may not all open during a state of emergency. They are opened as needed. If possible, staying with family or friends outside an evacuation zone is your first and best option. Monitor Broward County's website, Broward.org/Hurricane, local television stations or call our Emergency Hotline at 311 or 954-831-4000 for actual shelter openings. Emergency shelters are a service of the Broward County Commission and the Broward County School Board.

Persons located in low lying areas or beside tidal bodies of water should seek shelter elsewhere if conditions warrant. **ALL** mobile home residents must evacuate in PLAN A and PLAN B and may be ordered to evacuate if tropical storm conditions warrant.

## **General Population and Pet-Friendly Shelters**

- 1. Arthur Ashe/Rock Island
  1701 NW 23rd Avenue, Fort Lauderdale 33311
- **2. Coral Glades High School** 2700 Sportsplex Drive, Coral Springs 33065
- **3. New Renaissance Middle School** 10701 Miramar Blvd, Miramar 33025
- **4. Monarch High School** 5050 Wiles Road, Coconut Creek 33073
- **5. Everglades High School Pet Friendly** 17100 SW 48th Court, Miramar 33027
- **6. West Broward High School** 500 NW 209th Avenue, Pembroke Pines 33029
- **7. Lyons Creek Middle School Pet Friendly** 4333 Sol Press Blvd, Coconut Creek 33073
- **8. Pines Middle School** 200 NW Douglas Road, Pembroke Pines 33024
- **9. Orange Brook Elementary School** 715 S. 46th Avenue, Hollywood 33021
- **10.Falcon Cove Middle School Pet Friendly** 4251 Bonaventure Blvd, Weston 33332
- **11. Panther Run Elementary School** 801 NW 172nd Avenue, Pembroke Pines 33029
- **12. Parkside Elementary School** 10257 NW 29th Street, Coral Springs 33065
- **13. Park Lakes Elementary School** 3925 N. State Road 7, Lauderdale Lakes 33319
- **14.Silver Lakes Elementary School** 2300 SW 173rd Avenue, Miramar 33027
- **15. Park Trails Elementary School** 10700 Trails End, Parkland 33076
- **16.Plantation Elementary School** 651 NW 42nd Avenue, Plantation 33317
- **17.Liberty Elementary School** 2450 Banks Road, Margate 33063
- **18. Beachside Montessori Village Elementary School**2230 Lincoln Street, Hollywood 33020

- **19.Dolphin Bay Elementary School** 16450 Miramar Parkway, Miramar 33027
- **20.Tradewinds Elementary School** 5400 Johnson Road, Coconut Creek 33073
- **21.Gator Run Elementary School** 1101 Glades Parkway, Weston 33327
- **22. Coconut Palm Elementary School** 13601 Monarch Lakes Blvd, Miramar 33027
- **23. Coral Cove Elementary School** 5100 SW 148th Avenue, Miramar 33027
- **24. Everglades Elementary School** 2900 Bonaventure Blvd, Weston 33331
- **25. Silver Shores Elementary School** 1701 SW 160 Avenue, Miramar 33027
- **26.Sunset Lakes Elementary School** 18400 SW 25th Street, Miramar 33029
- **27. Manatee Bay Elementary School** 19200 Manatee Isles Drive, Weston 33332
- **28. Lakeside Elementary School** 900 NW 136th Avenue, Pembroke Pines 33026
- **29. Pompano Beach High School** 600 NE 13th Avenue, Pompano Beach 33060
- **30. Fox Trail Elementary School** 1250 Nob Hill Road, Davie 33324
- **31.Silver Palms Elementary School**1209 NW 155th Avenue, Pembroke Pines 33028
- **32. Watkins Elementary School** 3520 NW 52nd Avenue, Pembroke Park 33023
- **33. Hallandale Elementary School (Gulfstream Academy)**1000 SW 8th Street, Hallandale 33009